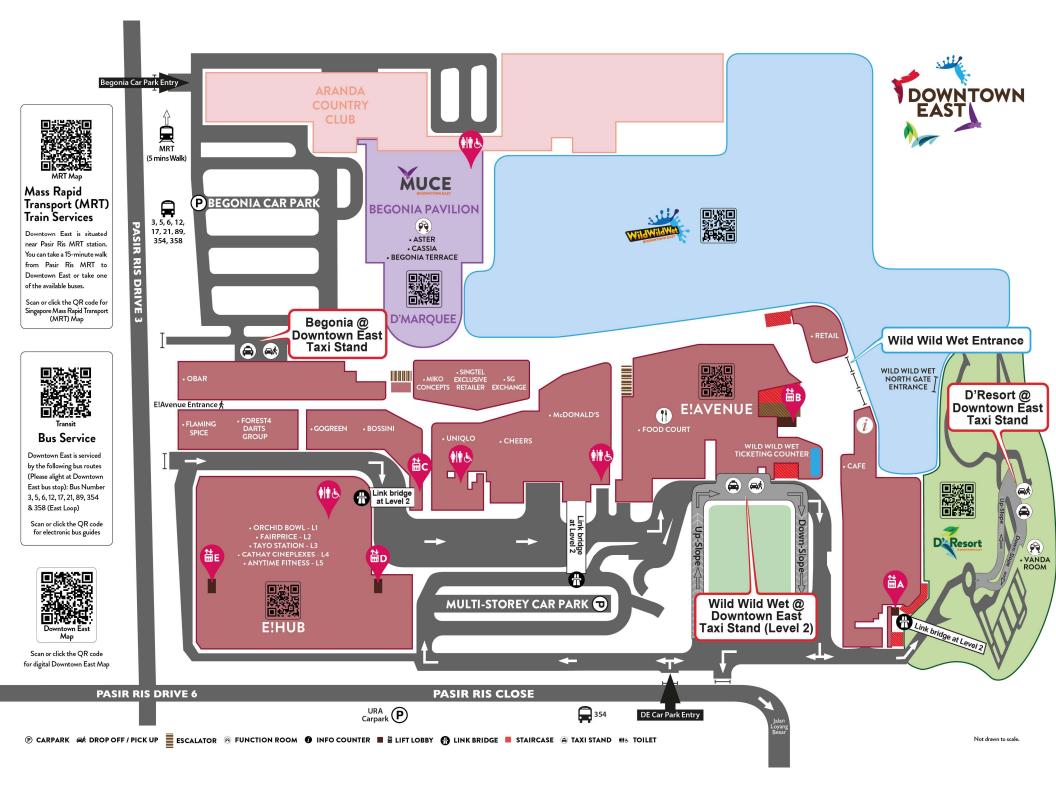

# How To Get There Begonia, Downtown East

#### **By Public Bus**

At Pasir Ris Bus Interchange, take bus services 3, 5, 6, 12, 17, 21, 89, 354, 358 and alight at the first bus stop leaving from Pasir Ris Interchange.

#### **By MRT**

Alight at Pasir Ris MRT Station, EW1. You can reach Downtown East by taking the bus services from Pasir Ris Bus Interchange or by foot.

### By Taxi

Inform the taxi driver to drop you at Begonia, Downtown East or to 1 Pasir Ris Close, Singapore 519599.

## By Car

If you are traveling from Pasir Ris Drive 8, you will turn right into Pasir Ris Drive 1. Cruise along Pasir Ris Drive 1 and turn left to Pasir Ris Drive 6. Travel along Pasir Ris Drive 6 and you will reach Downtown East.

If you are traveling from Loyang Ave, you will be connected to Pasir Ris Drive 3. Travel along Pasir Ris Drive 3 and you will reach Downtown East. Traffic along Pasir Ris Drive 3 can be heavy at times. If you are traveling from Elias Road, you will be connected to Pasir Ris Drive 3. Travel along Pasir Ris Drive 3 and you will reach Downtown East. Traffic along Pasir Ris Drive 3 can be heavy at times.